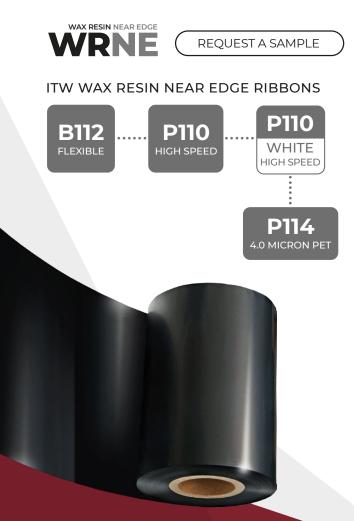

## **COMPLETE RANGE**

ITW Thermal Films produce and supply a range of thermal ribbons for all applications. Contact us for further information on the P114 ribbon and our full product catalogue.

| <b>RESIN ENHANCED WAX</b><br>For general purpose labelling | B200 B220                |
|------------------------------------------------------------|--------------------------|
| EXTREME SERIES WAX RESIN™<br>For optimum print quality     | B121 B128 B120 B120 R    |
| EXTREME SERIES RESIN™                                      | B325 B325 B324 B324 D330 |
| For demanding applications                                 | W R D330                 |
| <b>NEAR EDGE</b>                                           | B112 P110 P110 P114 P311 |
| For near edge or corner edge printers                      | W                        |