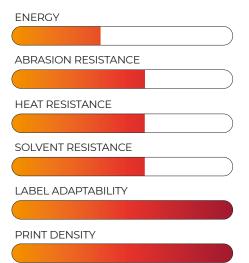

#### CHARACTERISTICS

#### FEATURES

| Low printhead energy                            |   |
|-------------------------------------------------|---|
| Abrasion resistance                             | _ |
| Scratch resistance                              |   |
| Print flexibility                               |   |
| High density print                              |   |
| Chemical resistance to common agents            | _ |
| Chemical resistance to hazardous chemicals      | _ |
| High speed                                      |   |
| Wide working windows                            |   |
| Anti-static PrintheadSaver <sup>®</sup> coating |   |